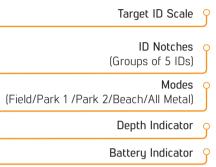

#### 7 Target ID

Threshold: In the All Metal mode, the threshold setting for each sensitivity level is optimized to provide the best performance on different terrains. (Adjust between -50 +50 using + and -)

Notch Discrimination: Eliminate unwanted metals from detection such as trash. Each box represents a group of 5 IDs Any combination of these boxes can be rejected or accepted.