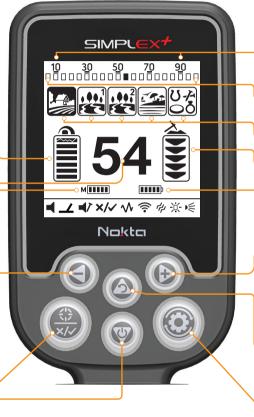

#### Sensitivity Indicator

#### 7 Target ID

#### Mineralization Indicator

- \*Left side navigation in notch discrimination and mode selection \*Change the value of any setting.
- Pinpoint/Mute/Confirm Button: \*Pinpoint: Press and hold down on detection screen. \*Mute: Press ONCE while in detection screen. \*Confirm:

1) Ground Balance Function: Press and hold to auto ground balance while in the ground balance setting ( 1).

2) Reject/Accept Targets: Press once to reject or accept targets while in notch discrimination setting ( X/V ).

\*On/Off: Press and hold down for about 3 seconds
\*Sensitivity Down: Press one by one.

\*Right side navigation in notch discrimination and mode selection \*Change the value of any setting.

## Sensitivity Up / Back

In the main screen the up arrow is used to increase the sensitivity and in the settings menu, it is used to exit the settings and go back to the main screen.

#### Settings Button:

Each time you press it, the next setting on the bar will be selected and its value will be displayed on screen.

55000506\_EN

# SETTINGS:

Volume: (4 levels, change using + and -).

🖌 Ground Balance: Pump the coil up and down while pressing the Pinpoint/Confirm Button to ground balance automatically.

Iron Volume: Adjusts or turns off the volume of the low iron tone (3 levels, change using + and -).

Threshold: In the All Metal mode, the threshold setting for each sensitivity level is optimized to provide the best performance on different terrains. (Adjust between -50 +50 using + and -)

Notch Discrimination: Eliminate unwanted metals from detection such as trash. Each box represents a group of 5 IDs Any combination of these boxes can be rejected or accepted.